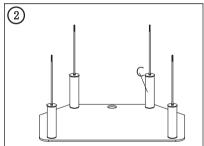

Fig ②.Insert the Short joint stick(C) at the showed position.

Fig ③. Carefully attach the Base glass panel(F) to the right position,

Fig 4. Insert the Long joint stick(B) at the showed position.

Fig ⑤. Attach the Base glass(F) to the right position,